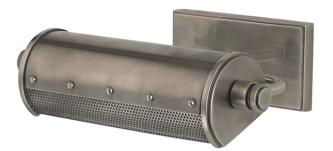

# **GAINES**

### 2100-HN

# **DIMENSIONS**

Height: 3.25" Width/Diameter: 11" Product Weight: 3lb Extension: 8"

Top to Center: 1.75"

Canopy/Backplate Shape: Rectangle Sloped Ceiling Compatible: No

Living Finish: No Uplight Only: Yes