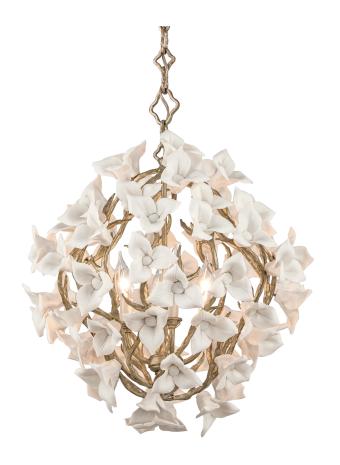

# STRIA GOLD LEAF

Coastal Suitable Finish (EPM): No

## **DIMENSIONS**

Height: 20"

Width/Diameter: 18.5"
Minimum Height: 30.5"
Maximum Height: 100"
Hanging Type: 72" Chain
Product Weight: 9.75lb
Sloped Ceiling Compatible: Yes

Living Finish: No Uplight Only: No