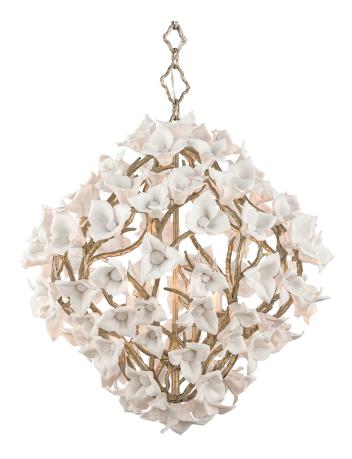

# FINISHES

STRIA GOLD LEAF Coastal Suitable Finish (EPM): No

### DIMENSIONS

Height: 30" Width/Diameter: 26.25" Minimum Height: 40.75" Maximum Height: 110.75" Canopy/Backplate: 8" Hanging Type: 72" Chain Product Weight: 27.5lb Canopy/Backplate Shape: Round Sloped Ceiling Compatible: Yes Living Finish: No Uplight Only: No