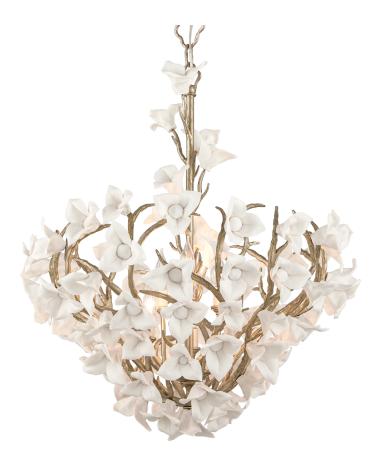

# FINISHES

STRIA GOLD LEAF Coastal Suitable Finish (EPM): No

### DIMENSIONS

Height: 32" Width/Diameter: 26.25" Minimum Height: 43.75" Maximum Height: 110.75" Hanging Type: 72" Chain Product Weight: 37lb Sloped Ceiling Compatible: Yes Living Finish: No Uplight Only: No