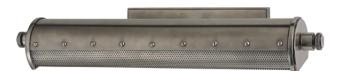

# **GAINES**

### 2118-HN

# **DIMENSIONS**

Height: 3.25"

Width/Diameter: 18.25" Product Weight: 6lb Extension: 8"

Top to Center: 1.75"

Canopy/Backplate Shape: Rectangle Sloped Ceiling Compatible: No

Living Finish: No Uplight Only: Yes