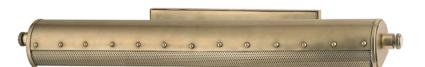

# **GAINES**

#### 2126-AGB

#### AGED BRASS

Coastal Suitable Finish (EPM): No

## **DIMENSIONS**

Height: 3.25" Width/Diameter: 25.5" Product Weight: 9lb Extension: 8" Top to Center: 1.75"

Canopy/Backplate Shape: Rectangle Sloped Ceiling Compatible: No

Living Finish: No Uplight Only: Yes