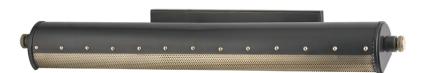

# **GAINES**

#### 2126-AOB

## **FINISHES**

#### AGED BRASS/OLD BRONZE

Coastal Suitable Finish (EPM): No

## **DIMENSIONS**

Height: 3.25"
Width/Diameter: 25.5"
Product Weight: 9lb
Extension: 8"
Top to Center: 1.75"

Canopy/Backplate Shape: Rectangle

Sloped Ceiling Compatible: No

Living Finish: No Uplight Only: Yes