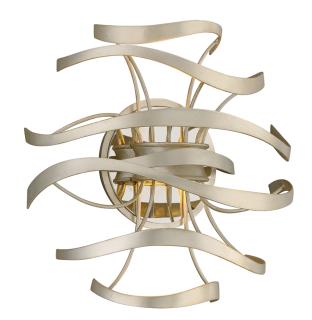

# **CALLIGRAPHY**

## 213-12-SL/SS

An airy and sculptural interpretation of the art of exquisite hand lettering, Calligraphy evokes swirling script flowing across the page — as if right from the artist's instrument. At its core are two powerful LED light engines surrounded by floating bands held in place by thin, curving lines.

#### **DIMENSIONS**

Height: 12" Width/Diameter: 12" Product Weight: 4.5lb Extension: 6.5" Top to Center: 6"

Sloped Ceiling Compatible: No

Living Finish: No Uplight Only: Yes