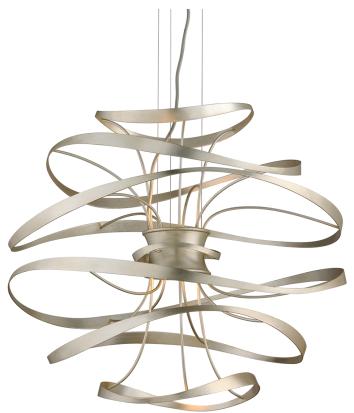

#### 213-42-SL/SS

An airy and sculptural interpretation of the art of exquisite hand lettering, Calligraphy evokes swirling script flowing across the page — as if right from the artist's instrument. At its core are two powerful LED light engines surrounded by floating bands held in place by thin, curving lines.

#### **DIMENSIONS**

Height: 24"
Width/Diameter: 26"
Minimum Height: 24.5"
Maximum Height: 150"
Canopy/Backplate: 6.5"

Hanging Type: 144" Aircraft Cable

Product Weight: 14.7lb

Canopy/Backplate Shape: Round Sloped Ceiling Compatible: No