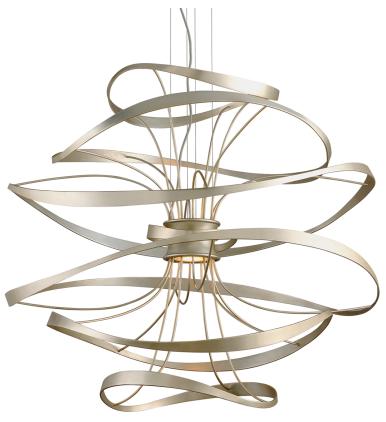

# CALLIGRAPHY

213-44-SL/SS

An airy and sculptural interpretation of the art of exquisite hand lettering, Calligraphy evokes swirling script flowing across the page – as if right from the artist's instrument. At its core are two powerful LED light engines surrounded by floating bands held in place by thin, curving lines.

## DIMENSIONS

Height: 38.5" Width/Diameter: 42" Minimum Height: 39.25" Maximum Height: 154" Hanging Type: 144" Aircraft Cable Product Weight: 46.5lb Sloped Ceiling Compatible: No Living Finish: No Uplight Only: No