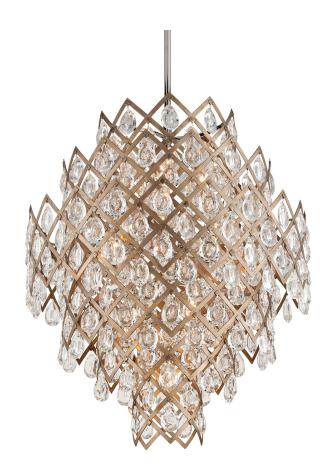

# **TIARA**

### 214-411

#### VIENNA BRONZE

Coastal Suitable Finish (EPM): No

## **DIMENSIONS**

Height: 39"

Width/Diameter: 32.25"
Minimum Height: 32.25"
Maximum Height: 131"
Canopy/Backplate: 8.25"
Product Weight: 110.23lb
Canopy/Backplate Shape: Round
Sloped Ceiling Compatible: No