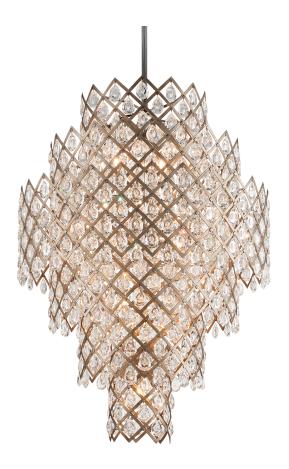

### DIMENSIONS

Height: 64.5" Width/Diameter: 44.75" Minimum Height: 67.75" Maximum Height: 156" Hanging Type: 72" Chain Product Weight: 216.05lb Sloped Ceiling Compatible: Yes Living Finish: No Uplight Only: No