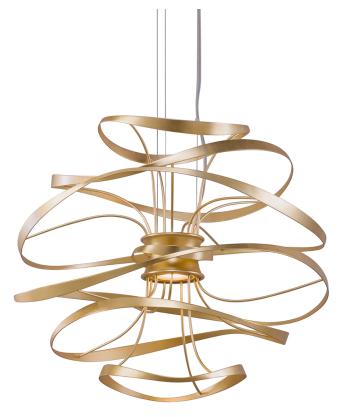

# **CALLIGRAPHY**

## 216-41-GL/SS

An airy and sculptural interpretation of the art of exquisite hand lettering, Calligraphy evokes swirling script flowing across the page — as if right from the artist's instrument. At its core are two powerful LED light engines surrounded by floating bands held in place by thin, curving lines.