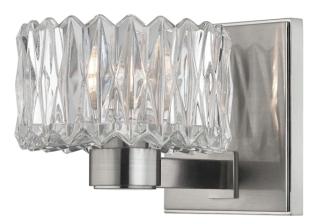

# ANSON 2171-SN

## FINISHES

SATIN NICKEL Coastal Suitable Finish (EPM): No

### DIMENSIONS

Height: 5" Width/Diameter: 5.5" Product Weight: 2lb Extension: 7" Canopy/Backplate Shape: Rectangle Sloped Ceiling Compatible: No Living Finish: No Uplight Only: Yes

### Shade 1: Glass

Shade 1 Top Width: 5.25" Shade 1 Bottom L/W: 0" / 5.25" Shade 1 Height: 3" Replacement Glass Item #(s): GLS-002171