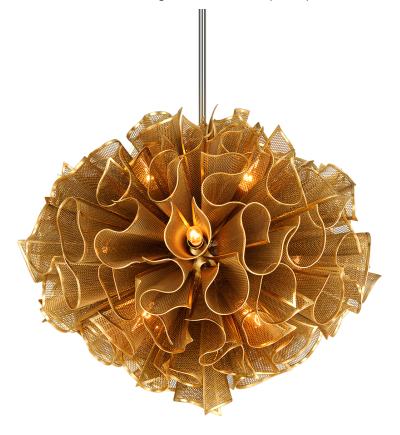

# PULSE 218-412-GL

Delicate metal ruffles curl into trumpet-shaped blooms in the captivating Pulse family. The mesh-like surface adds a textural, fashionforward edge to the expressive design. Available as a chandelier in three sizes, a wall sconce, and a semi flush mount, Pulse reads less like a light fixture and more like functional illuminated artwork. Finished in Gold Leaf, it brings warmth and artistry to any interior.

## GOLD LEAF

Coastal Suitable Finish (EPM): No