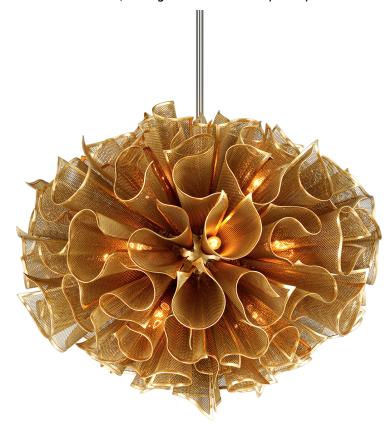

ush mount, Pulse reads less like a light fixture and more like functional illuminated artwork. Finished in Gold Leaf, it brings warmth and artistry to any interior.

## **FINISHES**

# **GOLD LEAF**

Coastal Suitable Finish (EPM): No

#### **DIMENSIONS**

Height: 32.5" Width/Diameter: 36" Minimum Height: 34.5" Maximum Height: 70.5"

Hanging Type: 1-6" / 2-12" / 1-18" Stems

Product Weight: 59.5lb

Sloped Ceiling Compatible: Yes

Living Finish: No Uplight Only: No

# Shade

# **ELECTRICAL**



### Bulb 1

Bulb Included: No

Socket: E12 Candelabra Base

Bulb Type: B11 Max Wattage: 40 Bulb Quantity: 16 Bulb Included: No Wire Length: 144"

Gem Box Required (2"x3"): No

Dark Sky: No

# SHIPPING

Carton 1: 45" x 45" x 43"
Carton 1 Weight: 115lb
Shipping Method: Truck Only
Country of Origin: PH