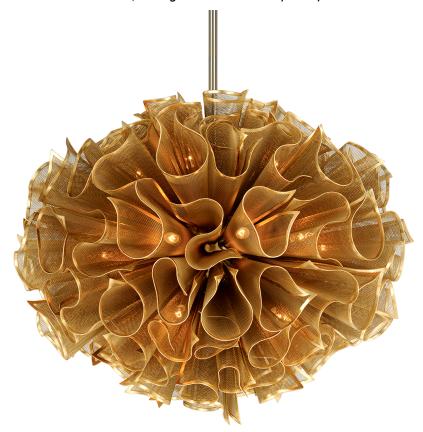

# **PULSE**

## 218-420-GL

Delicate metal ruffles curl into trumpet-shaped blooms in the captivating Pulse family. The mesh-like surface adds a textural, fashion-forward edge to the expressive design. Available as a chandelier in three sizes, a wall sconce, and a semi flush mount, Pulse reads less like a light fixture and more like functional illuminated artwork. Finished in Gold Leaf, it brings warmth and artistry to any interior.

## **GOLD LEAF**

Coastal Suitable Finish (EPM): No