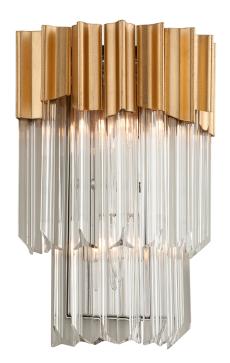

# **CHARISMA**

#### 220-12-GL/SS

# **FINISHES**

GOLD LEAF w/ STAINLESS STEEL

Coastal Suitable Finish (EPM): No

# **DIMENSIONS**

Height: 14.25" Width/Diameter: 9.75" Product Weight: 22.49lb

Extension: 5"
Top to Center: 7"

Canopy/Backplate Shape: Rectangular

Sloped Ceiling Compatible: No

Living Finish: No Uplight Only: Yes