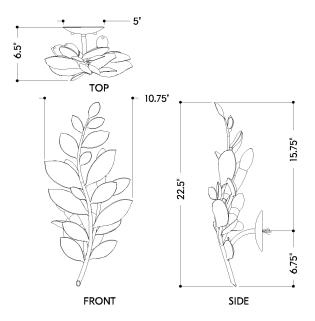

## DIMENSIONS

Height: 22.5" Width/Diameter: 10.75" Canopy/Backplate: 5" Product Weight: 5.5lb Extension: 6.5" Top to Center: 15.5" Canopy/Backplate Shape: Round Sloped Ceiling Compatible: No Living Finish: No Uplight Only: No