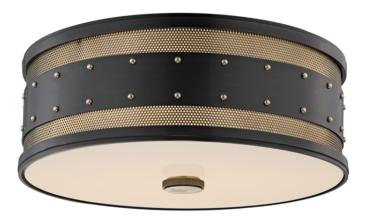

# **GAINES**

#### 2206-AOB

## **FINISHES**

#### AGED BRASS/OLD BRONZE

Coastal Suitable Finish (EPM): No

## **DIMENSIONS**

Height: 5.5" Width/Diameter: 16" Canopy/Backplate: 16" Product Weight: 6lb

Canopy/Backplate Shape: Round Sloped Ceiling Compatible: No

Living Finish: No Uplight Only: No