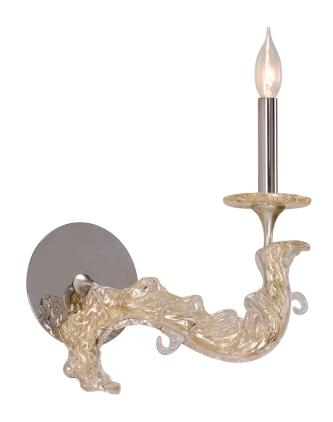

# **CIELO**

221-12

## **DIMENSIONS**

Height: 14.75" Width/Diameter: 12.5" Canopy/Backplate: 5.5" Product Weight: 3.31lb Extension: 5.5"

Canopy/Backplate Shape: Round Sloped Ceiling Compatible: No

Living Finish: No Uplight Only: Yes