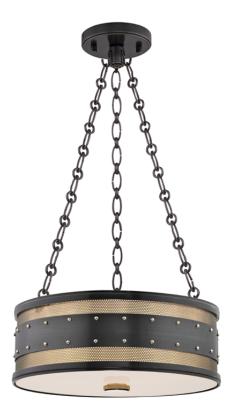

# GAINES 2216-AOB

# FINISHES

AGED BRASS/OLD BRONZE Coastal Suitable Finish (EPM): No

# DIMENSIONS

Height: 5.75" Width/Diameter: 16" Minimum Height: 16.5" Maximum Height: 48.5" Canopy/Backplate: 5.5" Hanging Type: 54" Chain Product Weight: 8lb Canopy/Backplate Shape: Round Sloped Ceiling Compatible: No Living Finish: No Uplight Only: No

#### Shade

Shade 1: Glass Shade 1 Finish: Clear Etched Shade 1 Bottom L/W: 0" / 15" Replacement Glass Item #(s): DIF-002206