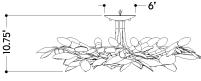

## DIMENSIONS

Height: 10.75" Width/Diameter: 32" Canopy/Backplate: 6" Product Weight: 16.5lb Canopy/Backplate Shape: Round Sloped Ceiling Compatible: No Living Finish: No Uplight Only: No