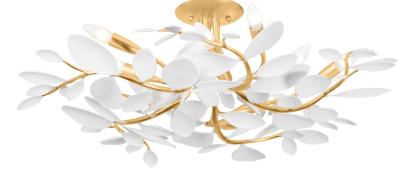

# MARABEC 2232-VGL/WP

A sophisticated take on a vine-inspired motif, Marabec shines with natural grace. Leaves sculpted from white plaster provide a clean, modern feel extending from warm Gold Leaf branches. The delicately curved framework imparts a sense of movement, energizing interior spaces. Available as a semi-flush in two sizes or as a wall sconce.

#### FINISHES

VINTAGE GOLD LEAF w/ WHITE PLASTER Coastal Suitable Finish (EPM): No