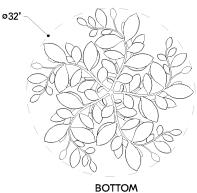

## DIMENSIONS

Height: 10.75" Width/Diameter: 32" Canopy/Backplate: 6" Product Weight: 16.5lb Canopy/Backplate Shape: Round Sloped Ceiling Compatible: No Living Finish: No Uplight Only: No