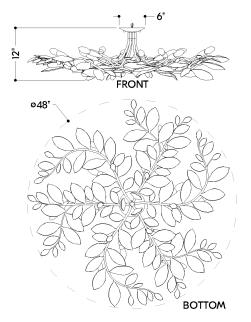

#### **DIMENSIONS**

Height: 12.25" Width/Diameter: 48" Canopy/Backplate: 6" Product Weight: 26lb

Canopy/Backplate Shape: Round Sloped Ceiling Compatible: No

Living Finish: No Uplight Only: No