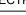

# SERENITY 228-42-GL/SS

\*Due to the one-of-a-kind nature of the medium, exact colors and patterns may vary slightly from the image shown.

## FINISHES

GOLD LEAF W POLISHED STAINLESS Coastal Suitable Finish (EPM): No

### DIMENSIONS

Height: 21.5" Width/Diameter: 28" Minimum Height: 38" Maximum Height: 80.25" Hanging Type: 1-6" / 2-12" / 1-18" Stems Product Weight: 6.61lb Sloped Ceiling Compatible: Yes Living Finish: No Uplight Only: No