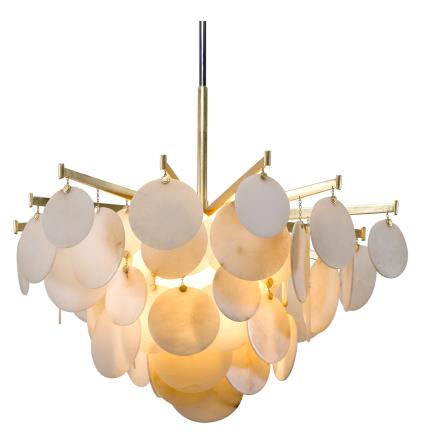

# SERENITY 228-44-GL/SS

\*Due to the one-of-a-kind nature of the medium, exact colors and patterns may vary slightly from the image shown.

## FINISHES

GOLD LEAF W POLISHED STAINLESS Coastal Suitable Finish (EPM): No

### DIMENSIONS

Height: 25.25" Width/Diameter: 40" Minimum Height: 46.5" Maximum Height: 88.5" Hanging Type: 1-6" / 2-12" / 1-18" Stems Product Weight: 77lb Sloped Ceiling Compatible: Yes Living Finish: No Uplight Only: No