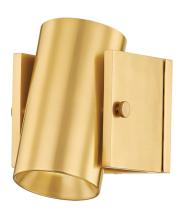

# 2306-AGB

A luxurious basic featuring strong geometries and an adjustable shade. This single-light sconce serves as a compact spotlight, allowing you to customize its direction as needed. Available in Aged Brass and Distressed Bronze finishes, Nowra takes up minimal space but provides maximum efficiency.

# **AGED BRASS**

Coastal Suitable Finish (EPM): No