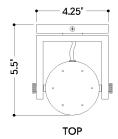

#### **DIMENSIONS**

Height: 6"

Width/Diameter: 4.75" Canopy/Backplate: 4.25" Product Weight: 3.17lb Extension: 5.5" Top to Center: 3"

Canopy/Backplate Shape: Square Sloped Ceiling Compatible: No

Living Finish: No Uplight Only: No