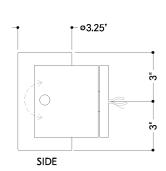

#### **DIMENSIONS**

Height: 6"

Width/Diameter: 4.75" Canopy/Backplate: 4.25" Product Weight: 3.17lb Extension: 5.5" Top to Center: 3"

Canopy/Backplate Shape: Square Sloped Ceiling Compatible: No

Living Finish: No Uplight Only: No