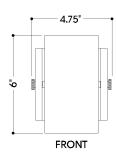

#### **DIMENSIONS**

Height: 6"

Width/Diameter: 4.75" Canopy/Backplate: 4.25" Product Weight: 3.17lb Extension: 5.5" Top to Center: 3"

Canopy/Backplate Shape: Square Sloped Ceiling Compatible: No

Living Finish: No Uplight Only: No