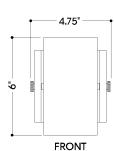

#### **DIMENSIONS**

Height: 6"

Width/Diameter: 4.75" Canopy/Backplate: 4.25" Product Weight: 3.17lb Extension: 5.5" Top to Center: 3"

Canopy/Backplate Shape: Square Sloped Ceiling Compatible: No

Living Finish: No Uplight Only: No