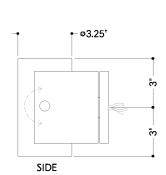

#### **DIMENSIONS**

Height: 6"

Width/Diameter: 4.75" Canopy/Backplate: 4.25" Product Weight: 3.17lb Extension: 5.5" Top to Center: 3"

Canopy/Backplate Shape: Square Sloped Ceiling Compatible: No

Living Finish: No Uplight Only: No