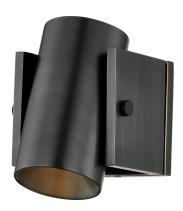

## 2306-DB

A luxurious basic featuring strong geometries and an adjustable shade. This single-light sconce serves as a compact spotlight, allowing you to customize its direction as needed. Available in Aged Brass and Distressed Bronze finishes, Nowra takes up minimal space but provides maximum efficiency.

## **DISTRESSED BRONZE**

Coastal Suitable Finish (EPM): No