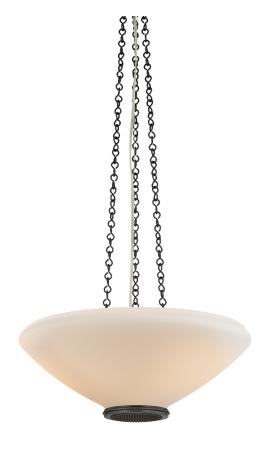

# **AWOSTING**

2317-DB

#### **DISTRESSED BRONZE**

Coastal Suitable Finish (EPM): No

# **DIMENSIONS**

Height: 6.25"
Width/Diameter: 17"
Minimum Height: 15.25"
Maximum Height: 68.25"
Canopy/Backplate: 4.75"
Hanging Type: 54" Chain
Product Weight: 7.72lb

Canopy/Backplate Shape: Round Sloped Ceiling Compatible: No

#### Shade

Shade 1: Glass

Shade 1 Finish: Opal Matte Shade 1 Top Width: 17" Shade 1 Height: 6.25"