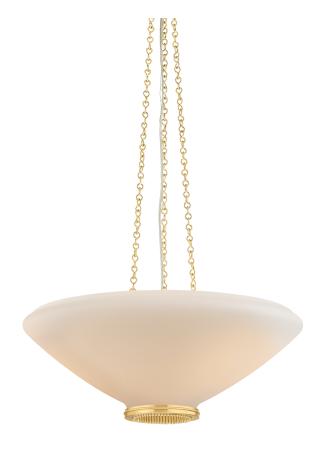

#### AGED BRASS

Coastal Suitable Finish (EPM): No

# **DIMENSIONS**

Height: 8.25"
Width/Diameter: 22"
Minimum Height: 19.25"
Maximum Height: 59.25"
Canopy/Backplate: 4.75"
Hanging Type: 54" Chain
Product Weight: 15.4323lb
Canopy/Backplate Shape: Round
Sloped Ceiling Compatible: No

#### Shade

Shade 1: Glass

Shade 1 Finish: Opal Matte Shade 1 Top Width: 22" Shade 1 Height: 8.25"