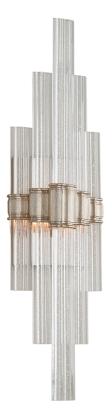

# FINISHES

WARM SILVER LEAF Coastal Suitable Finish (EPM): No

## DIMENSIONS

Height: 27.5" Width/Diameter: 7" Product Weight: 8.82lb Extension: 4" Top to Center: 13.75" Canopy/Backplate Shape: Rectangular Sloped Ceiling Compatible: No Living Finish: No Uplight Only: Yes