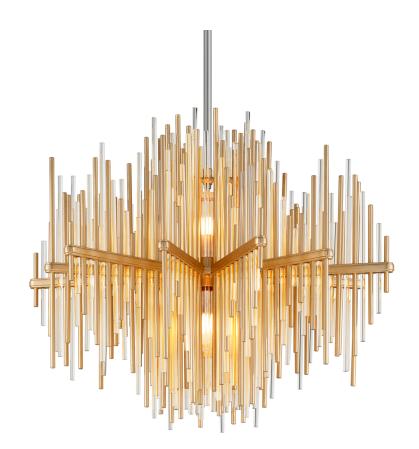

# **THEORY**

#### 238-42-GL/SS

### **FINISHES**

## **GOLD LEAF W POLISHED STAINLESS**

Coastal Suitable Finish (EPM): No

### **DIMENSIONS**

Height: 24.5" Width/Diameter: 30" Minimum Height: 30" Maximum Height: 72" Canopy/Backplate: 6"

Hanging Type: 1-6" / 2-12" / 1-18" Stems

Product Weight: 67.1lb

Canopy/Backplate Shape: Round Sloped Ceiling Compatible: Yes