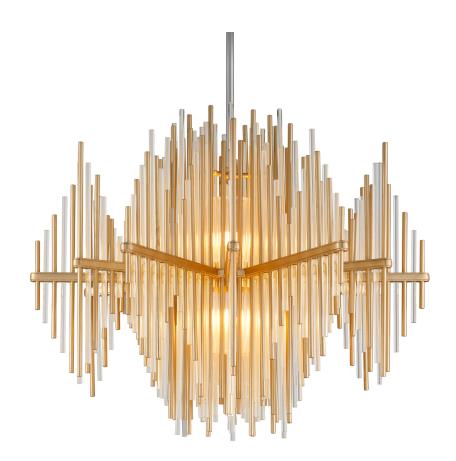

# **THEORY**

#### 238-43-GL/SS

## **FINISHES**

#### **GOLD LEAF**

Coastal Suitable Finish (EPM): No

## **DIMENSIONS**

Height: 32.75" Width/Diameter: 40" Minimum Height: 36.5" Maximum Height: 78.5" Canopy/Backplate: 7"

Hanging Type: 1-6" / 2-12" / 1-18" Stems

Product Weight: 105.1lb

Canopy/Backplate Shape: Round Sloped Ceiling Compatible: Yes