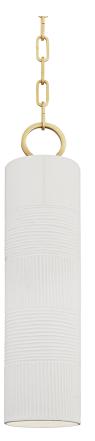

# BROOKVILLE 2384-AGB/WH

## FINISHES

AGED BRASS w/ WHITE Coastal Suitable Finish (EPM): No

## DIMENSIONS

Height: 20.75" Width/Diameter: 5" Minimum Height: 23.75" Maximum Height: 74.75" Canopy/Backplate: 5.5" Hanging Type: 54" Chain Product Weight: 6.5lb Top to Center: 2.75" Canopy/Backplate Shape: Round Sloped Ceiling Compatible: Yes Living Finish: No Uplight Only: No

# Shade

Shade 1: Ceramic Shade 1 Top Width: 5" Shade 1 Bottom L/W: 0" / 5" Shade 1 Height: 17.75"