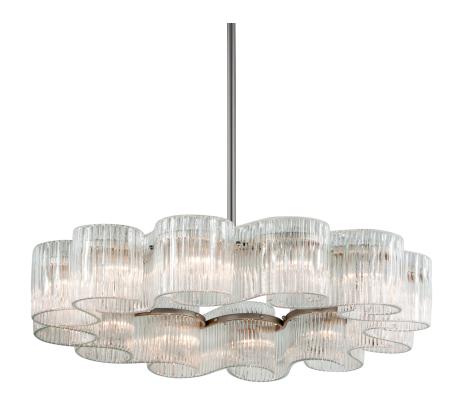

# CIRCO 240-412-WSL

## **DIMENSIONS**

Height: 12.25" Width/Diameter: 45.5" Minimum Height: 18.25" Maximum Height: 61.5"

Hanging Type: 1-6" / 2-12" / 1-18" Stems

Product Weight: 164lb

Sloped Ceiling Compatible: Yes

Living Finish: No Uplight Only: No

## Shade