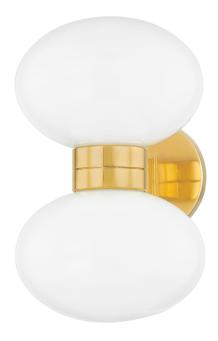

# OTSEGO 2402-AGB

An ode to the gentle curves of the Art Nouveau period, Otsego features two large opal glossy bulbs in an hourglass formation. This double wall light produces an atmospheric glow, bringing a welcoming ambiance to any space. Choose from two finishes@Aged Brass for a vintage feel, or Polished Nickel for a sleek, modern style.

#### AGED BRASS

Coastal Suitable Finish (EPM): No