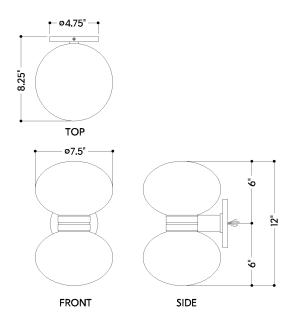

## DIMENSIONS

Height: 12" Width/Diameter: 7.5" Canopy/Backplate: 4.75" Product Weight: 4lb Extension: 8.25" Top to Center: 6" Canopy/Backplate Shape: Round Sloped Ceiling Compatible: No Living Finish: No Uplight Only: No

### Shade

Shade 1: Glass Shade 1 Finish: Opal Shiny Shade 1 Top Width: 7.5" Shade 1 Height: 5.75"