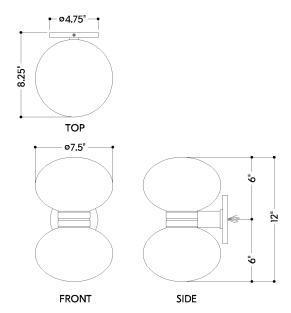

#### **DIMENSIONS**

Height: 12"

Width/Diameter: 7.5"
Canopy/Backplate: 4.75"
Product Weight: 4lb
Extension: 8.25"
Top to Center: 6"

Canopy/Backplate Shape: Round Sloped Ceiling Compatible: No

Living Finish: No Uplight Only: No