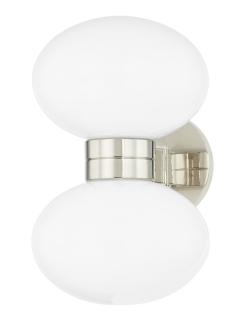

### 2402-PN

An ode to the gentle curves of the Art Nouveau period, Otsego features two large opal glossy bulbs in an hourglass formation. This double wall light produces an atmospheric glow, bringing a welcoming ambiance to any space. Choose from two finishes. Aged Brass for a vintage feel, or Polished Nickel for a sleek, modern style.

# **POLISHED NICKEL**

Coastal Suitable Finish (EPM): No