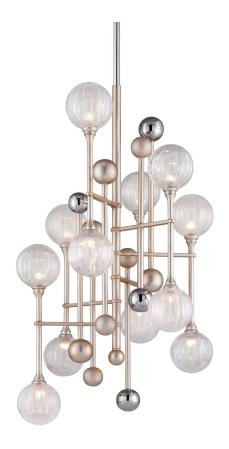

# **MAJORETTE**

241-012-SL/PC

# **DIMENSIONS**

Height: 34.25"

Width/Diameter: 24.75" Minimum Height: 51.5" Maximum Height: 94"

Hanging Type: 1-6" / 2-12" / 1-18" Stems

Product Weight: 30.8lb

Sloped Ceiling Compatible: No

Living Finish: No Uplight Only: No