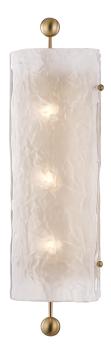

# **BROOME**

2422-AGB

#### AGED BRASS

Coastal Suitable Finish (EPM): No

## **DIMENSIONS**

Height: 22.5" Width/Diameter: 6.25" Canopy/Backplate: 4.75" Product Weight: 7lb

Extension: 4.75"
Top to Center: 11.25"

Canopy/Backplate Shape: Rectangle Sloped Ceiling Compatible: No

Living Finish: No Uplight Only: No

#### Shade

Shade 1: Glass

Shade 1 Top Width: 6.3" Shade 1 Bottom L/W: 0" / 6.3" Shade 1 Height: 17.32"