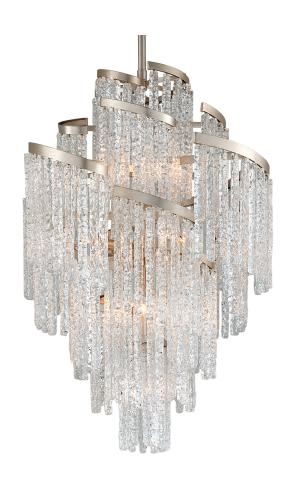

# **MONT BLANC**

243-413

#### MODERN SILVER LEAF

Coastal Suitable Finish (EPM): No

## **DIMENSIONS**

Height: 66.25"
Width/Diameter: 36"
Minimum Height: 58"
Maximum Height: 142"
Canopy/Backplate: 8.25"
Product Weight: 261.9lb

Canopy/Backplate Shape: Round Sloped Ceiling Compatible: No

Living Finish: No Uplight Only: No