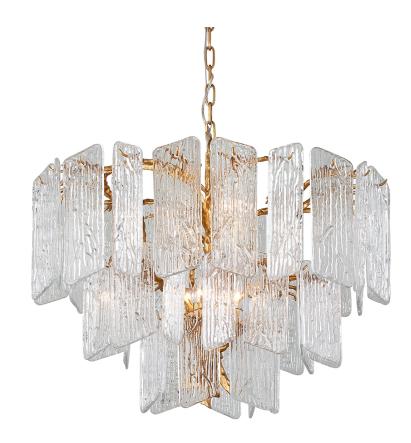

# PIEMONTE 244-48-GL

## FINISHES

GOLD LEAF Coastal Suitable Finish (EPM): No

### DIMENSIONS

Height: 26.5" Width/Diameter: 32" Minimum Height: 28.75" Maximum Height: 99.25" Hanging Type: 72" Chain Product Weight: 84lb Sloped Ceiling Compatible: No Living Finish: No Uplight Only: No

#### Shade

ELECTRICAL

Bulb 1 Bulb Included: No Socket: E12 Candelabra Base Max Wattage: 60 Bulb Quantibr. 8

Bulb Quantity: 8 Bulb Included: No Wire Length: 144" Gem Box Required (2"x3"): No Dark Sky: No