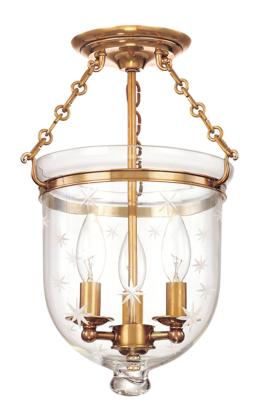

# **HAMPTON**

251-AGB-C3

#### AGED BRASS

Coastal Suitable Finish (EPM): No

# **DIMENSIONS**

Height: 15.5"

Width/Diameter: 10.25" Canopy/Backplate: 5.25" Product Weight: 7lb

Sloped Ceiling Compatible: No

Living Finish: No Uplight Only: No

#### Shade

Shade 1: Glass Shade 1 Finish: Clear Shade 1 Top Width: 8.5" Shade 1 Height: 9.75"

Replacement Glass Item #(s): GLS-000251-C3

#### Bulb 1

Bulb Included: No

Socket: E12 Candelabra Base

Bulb Type: B11 Max Wattage: 60 Bulb Quantity: 3 Bulb Included: No Wire Length: 7"

Gem Box Required (2"x3"): No

Dark Sky: No