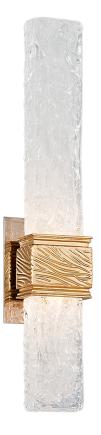

# FREEZE

# DIMENSIONS

Height: 21.75" Width/Diameter: 4.75" Product Weight: 8.6lb Extension: 3.5" Top to Center: 14" Sloped Ceiling Compatible: No Living Finish: No Uplight Only: Yes

#### Shade