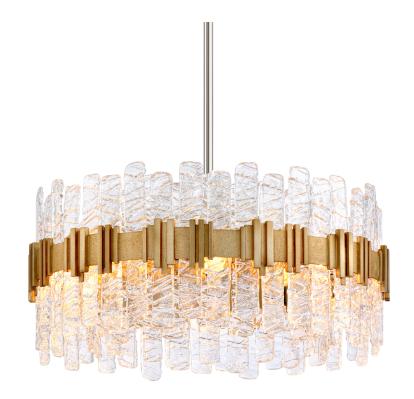

# CIRO 256-48-WSL

#### WARM SILVER LEAF

Coastal Suitable Finish (EPM): No

#### **DIMENSIONS**

Height: 12"

Width/Diameter: 27.25" Minimum Height: 19.75" Maximum Height: 61.75"

Hanging Type: 1-6" / 2-12" / 1-18" Stems

Product Weight: 86lb

Sloped Ceiling Compatible: Yes

Living Finish: No Uplight Only: No