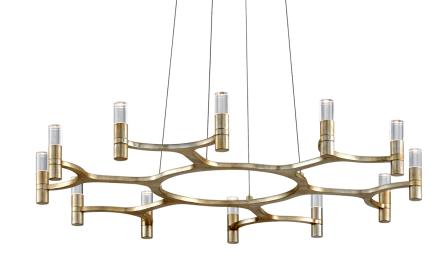

# FINISHES

WARM SILVER LEAF Coastal Suitable Finish (EPM): No

## DIMENSIONS

Height: 5.25" Width/Diameter: 38" Minimum Height: 28" Maximum Height: 120" Hanging Type: 144" Aircraft Cable Product Weight: 19.8lb Sloped Ceiling Compatible: No Living Finish: No Uplight Only: No

#### Bulb 1

ELECTRICAL

Bulb Included: N/A Socket: Integrated LED Max Wattage: 60 Bulb Quantity: 12 Bulb Included: No Wire Length: 144" Dimmer Type: ELV, TRIAC, 0-10 VOLT Gem Box Required (2"x3"): No Dark Sky: No CRI: 90 Color Temp.: 2700k Lumens: 3800 Title 24: No Field Serviceable: No