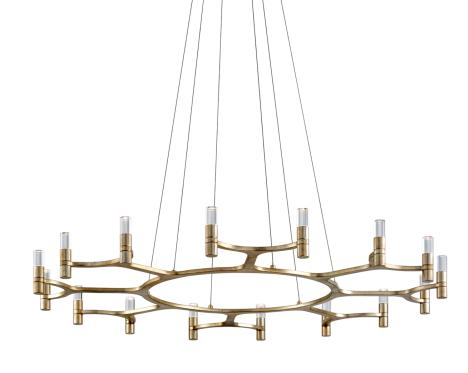

# FINISHES

WARM SILVER LEAF Coastal Suitable Finish (EPM): No

## DIMENSIONS

Height: 5.25" Width/Diameter: 49.25" Minimum Height: 32" Maximum Height: 120" Canopy/Backplate: 10" Hanging Type: 144" Aircraft Cable Product Weight: 27.5lb Canopy/Backplate Shape: Round Sloped Ceiling Compatible: No Living Finish: No Uplight Only: No

#### Shade

Shade 1: Crystal Shade 1 Top Width: 4.375" Shade 1 Bottom L/W: 0" / 1" Shade 1 Height: 2.5"

### ELECTRICAL

Bulb 1 Bulb Included: N/A Socket: Integrated LED Max Wattage: 80 Bulb Quantity: 16 Bulb Included: No Wire Length: 144" Dimmer Type: ELV, TRIAC, 0-10 VOLT Gem Box Required (2"x3"): No Dark Sky: No CRI: 90 Color Temp.: 2700k Lumens: 5100 Title 24: No Field Serviceable: No