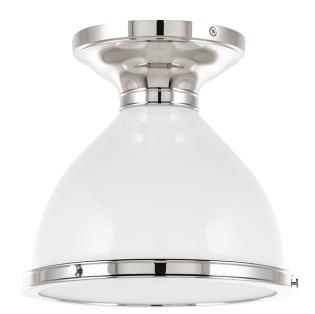

# RANDOLPH

2612-PN

## FINISHES

POLISHED NICKEL Coastal Suitable Finish (EPM): No

## DIMENSIONS

Height: 9.25" Width/Diameter: 10" Canopy/Backplate: 6.5" Product Weight: 5lb Canopy/Backplate Shape: Round Sloped Ceiling Compatible: No Living Finish: No Uplight Only: No

## Shade 1: Glass

Shade 1 Finish: Opal Matte Shade 1 Top Width: 1.75" Shade 1 Bottom L/W: 0" / 9.375" Shade 1 Height: 7" Replacement Glass Item #(s): GLS-002622