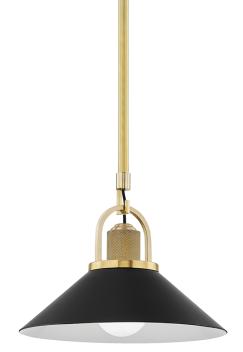

# SYOSSET 2613-AGB/BK

## **FINISHES**

AGED BRASS w/ Dusk Black Coastal Suitable Finish (EPM): No

## DIMENSIONS

Height: 9.25" Width/Diameter: 12" Minimum Height: 13" Maximum Height: 67" Canopy/Backplate: 5.5" Hanging Type: 1-3" / 1-6" / 1-12" / 2-18" Stems Product Weight: 6lb Canopy/Backplate Shape: Round Sloped Ceiling Compatible: Yes Living Finish: No Uplight Only: No

### Shade

Shade 1: Aluminum Shade 1 Top Width: 4.125" Shade 1 Bottom L/W: 0" / 12" Shade 1 Height: 4" Replacement Glass Item #(s): SHD-002601-BK