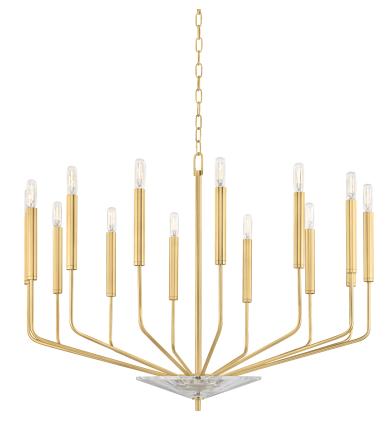

# GIDEON 2614-AGB

Gideon's arms are round rods bent at obtuse angles, submerging into long tubes of metal the same diameter as the tubular bulbs which fit into them. In its chandelier form, a large crystal plate at its base, secured between arms and finial, adds just the right accent to Gideon's minimalism.

#### AGED BRASS

Coastal Suitable Finish (EPM): No

# DIMENSIONS

Height: 24.75" Width/Diameter: 33.25" Minimum Height: 28" Maximum Height: 80" Canopy/Backplate: 4.75" Hanging Type: 54" Chain Product Weight: 24lb Canopy/Backplate Shape: Round Sloped Ceiling Compatible: Yes Living Finish: No Uplight Only: No

# ELECTRICAL

Bulb Included: No Socket: E12 Candelabra Base Bulb Type: T8-3 Max Wattage: 40 Bulb Quantity: 14 Bulb Included: No Wire Length: 120" Cord Type: SPT-1 SILVER W/ TINNED GROUND WIRE Gem Box Required (2"x3"): No Dark Sky: No