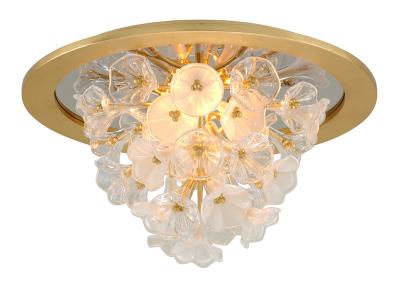

# **JASMINE**

268-31-GL

#### **GOLD LEAF**

Coastal Suitable Finish (EPM): No

# **DIMENSIONS**

Height: 12.25"

Width/Diameter: 21.75" Canopy/Backplate: 18.25" Product Weight: 24.3lb

Canopy/Backplate Shape: Round Sloped Ceiling Compatible: No

Living Finish: No Uplight Only: No